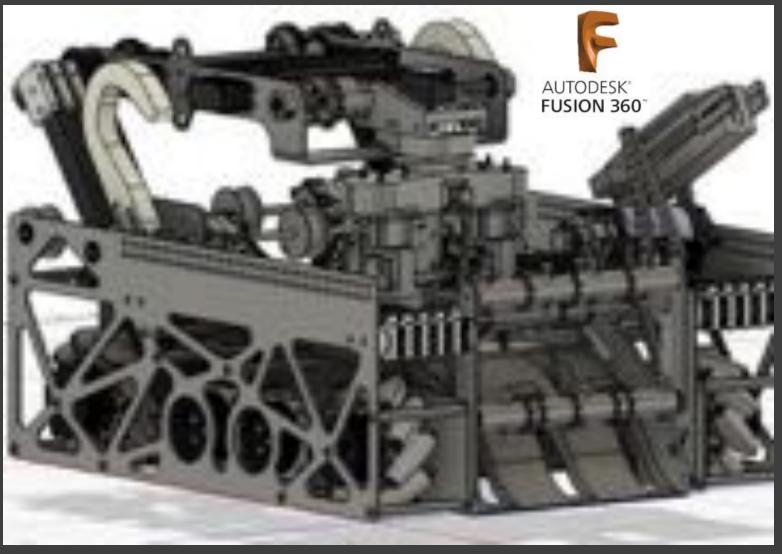

#### Current Robot Design: Chassis / Drone / Suspension

We use a parallel plate style change: this alleget us to have a vary validated and inerropsych reduct. May have planted has notice spaces in the chapts, and this helps us to be smaller. This session our charaks is designed around our acering systems which allows for averagining on AU roboting-baseases with desire some agulations. was decembered; see given while his controlled where good nation was would? reset to make ours our discreption are turning as efficiently so. continue based on the wayne.

#### Change 2 A Acquators

We have how HEY Little Planting manners that allow our necessary wheels. These notices are connected to our wheels using languaged and custom decigned pulsors. We also have these Bublish-odorwine pods that while taking up more space compared to our previous contains implementation, allowing to more according most Jour minimum on the falls.

Our surveys drane launcher to compact, lightweight, and efficient It is designed in Fyeigrobbb and manufactured on a 30 printer. He also utilized a DNC reaching for the mounting plate. Our favorcher is a saveglie densige that uses here springs with adjustable tensioners. and a more perve to activate the Sketch.

#### FUN FACTI

AL/10/06 DK Floriton 360

Our reduct has so many salecompanents that we cannot have their all broked in one CAD file without it drivating This is why we have to keep such hate chew has also made propertied.

#### Suspension Mk.4:

Our fourth its eatine (and old mate) hamping mechanism is comprised of one motor present to a variable techniq asserting which drives a set of whether. We have our hooks mounted to ear output sinks so that we can lift there up to the rigging. We have the string that ture to our hooks in an actively tetracting appel so that we don't have any amount othing.