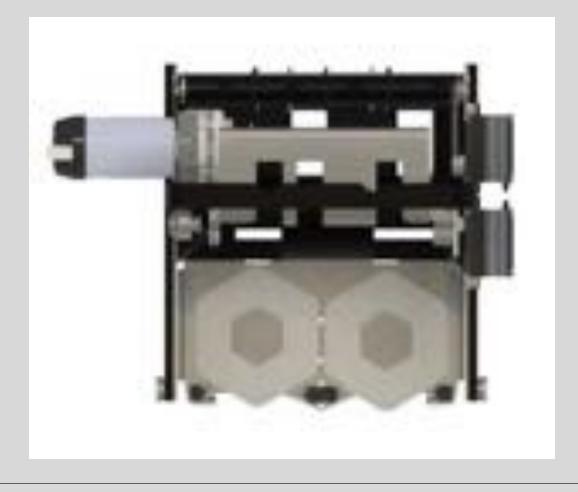

#### Current Robot Design: Chassis / Drone / Suspension

We use a parallel plate style change: this alleget us to have a vary validated and inerropsych reduct. May have planted has notice spaces in the chapts, and this helps us to be smaller. This session our charaks is designed around our acering systems which allows for averagining on AU roboting-baseases with desire some agulations. was decembered; see given while his controlled where good nation was would? reset to make ours our discreption are turning as efficiently so. continue based on the wayne.

#### Change 2 A Acquators

We have how HEY Little Planting manners that allow our necessary wheels. These notices are connected to our wheels using languaged and custom decigned pulsors. We also have these Bublish-odorwine pods that while taking up more space compared to our previous contains implementation, allowing to more according most Jour minimum on the falls.

#### Current Robot Design: Intake / Transfer / Output

#### Britishe Mk. St.

We have developed an intake that allows up records agraphed against waterwally. Two drifts it called an "active strand". It has three arguments bers with avegod fating shacked perpendicularly. These term spin at roughly 1200 RPM. This allows up to pull the powls. up our yarry and into our transfer area, the trough. This range is found and see have respect the Sed rose of surgical falling down. for better exhibition off the stacks and locks wittin the stony requirements.