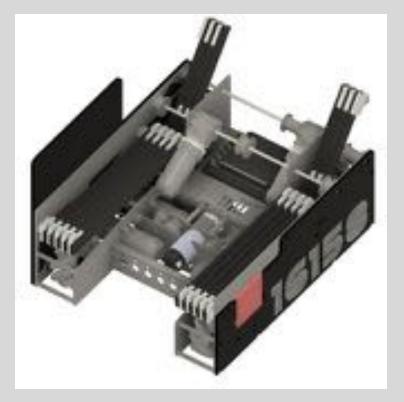

#### Current Robot Design: Chassis / Drone / Suspension

We use a parallel plate style change: this alleget us to have a vary validated and inerropsych reduct. May have planted has notice spaces in the chapts, and this helps us to be smaller. This session our charaks is designed around our acering systems which allows for averagining on AU roboting-baseases with desire some agulations. was decembered; see given while his controlled where good nation was would? reset to make ours our discreption are turning as efficiently so. continue based on the wayne.

#### Change 2 A Acquators

We have how HEY Little Planting manners that allow our necessary wheels. These notices are connected to our wheels using languaged and custom decigned pulsors. We also have these Bublish-odorwine pods that while taking up more space compared to our previous contains implementation, allowing to more according most Jour minimum on the falls.

#### Suspension Mk.4:

Our fourth its eatine (and old mate) hamping mechanism is comprised of one motor present to a variable techniq asserting which drives a set of whether. We have our hooks mounted to ear output sinks so that we can lift there up to the rigging. We have the string that ture to our hooks in an actively tetracting appel so that we don't have any amount othing.

#### Current Robot Design: Intake / Transfer / Output