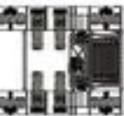

#### Current Robot Design: Intake / Transfer / Output

#### Britishe Mk. St.

We have developed an intake that allows up records agraphed against waterwally. Two drifts it called an "active strand". It has three arguments bers with avegod fating shacked perpendicularly. These term spin at roughly 1200 RPM. This allows up to pull the powls. up our yarry and into our transfer area, the trough. This range is found and see have respect the Sed rose of surgical falling down. for better exhibition off the stacks and locks wittin the stony requirements.

Our make it reserved sets less sets of the stage linear slides, allowing up to collect greats up to II had away how fee reduct, which reduces driving distance tieyonomous and fishelp.

We not a PROVIDE Providing leader. general to upon the supposed belong at a high BPM; this differs from our provides: systems because we now for home a sames, which uses amplitually previously between to be to the fact specified or whole has been gettlede koeffin flag strade on