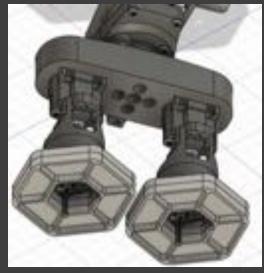

#### Current Robot Design: Intake / Transfer / Output

#### Britishe Mk. St.

We have developed an intake that allows up records agraphed against waterwally. Two drifts it called an "active strand". It has three arguments bers with avegod fating shacked perpendicularly. These term spin at roughly 1200 RPM. This allows up to pull the powls. up our yarry and into our transfer area, the trough. This range is found and see have respect the Sed rose of surgical falling down. for better exhibition off the stacks and locks wittin the stony requirements.

Our make it reserved sets less sets of the stage linear slides, allowing up to collect greats up to II had away how fee reduct, which reduces driving distance tieyonomous and fishelp.

We not a PROVIDE Providing leader. general to upon the supposed belong at a high BPM; this differs from our provides: systems because we now for home a sames, which uses amplitually previously between to be to the fact specified or whole has been gettlede koeffin flag strade on

We also have an Auon Mile serve to actions a produce with the field one of surgical stilling attached to it, aids this as can now put off the stacks offernory by Exercise the last to \$4 proper height.

Our extains known sidence are powered by a angle REV straffements o motor general baspin at 1600 BPM to orand our white-