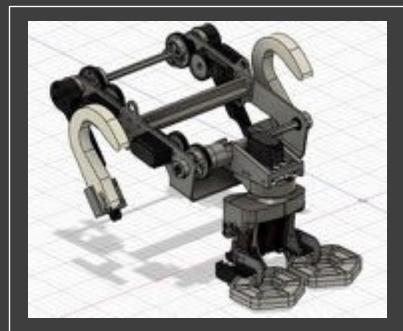

#### Current Robot Design: Intake / Transfer / Output

#### Britishe Mk. St.

We have developed an intake that allows up records agraphed against waterwally. Two drifts it called an "active strand". It has three arguments bers with avegod fating shacked perpendicularly. These term spin at roughly 1200 RPM. This allows up to pull the powls. up our yarry and into our transfer area, the trough. This range is found and see have respect the Sed rose of surgical falling down. for better exhibition off the stacks and locks wittin the stony requirements.

Our make it reserved sets less sets of the stage linear slides, allowing up to collect greats up to II had away how fee reduct, which reduces driving distance tieyonomous and fishelp.

We not a PROVIDE Providing leader. general to upon the supposed belong at a high BPM; this differs from our provides: systems because we now for home a sames, which uses amplitually previously between to be to the fact specified or whole has been gettlede koeffin flag strade on

We also have an Auon Mile serve to actions a produce with the field one of surgical stilling attached to it, aids this as can now put off the stacks offernory by Exercise the last to \$4 proper height.

Our extains known sidence are powered by a angle REV straffements o motor general baspin at 1600 BPM to orand our white-