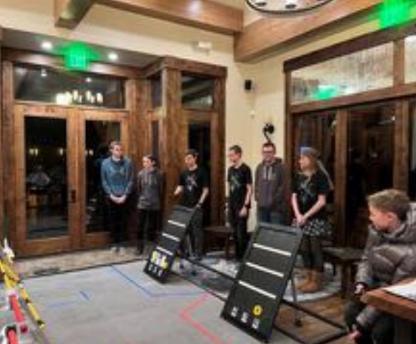

# Worlds 2024 Center Stage

- 50,000 People Attend the World Championship
- ∘ 5 Day Event (Tuesday Saturday)
- o Gracious Professionalism
- A lot of work during the whole event
  - Many sleepless nights
  - Stressful
  - Fun
- STEM Professionals/Influencers:
  - Mark Rober
  - o Dean Kamen
- Innovation Fair