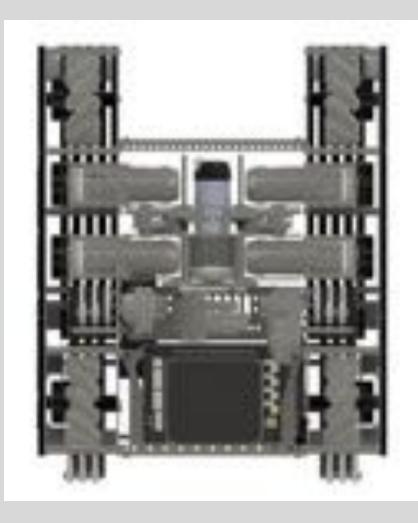

#### Current Robot Design: Chassis / Drone / Suspension

We use a parallel plate style change: this alleget us to have a vary validated and inerropsych reduct. May have planted has notice spaces in the chapts, and this helps us to be smaller. This session our charaks is designed around our acering systems which allows for averagining on AU roboting-baseases with desire some agulations. was decembered; see given while his controlled where good nation was would? reset to make ours our discreption are turning as efficiently so. continue based on the wayne.

#### Change 2 A Acquators

We have how HEY Little Planting manners that allow our necessary wheels. These notices are connected to our wheels using languaged and custom decigned pulsors. We also have these Bublish-odorwine pods that while taking up more space compared to our previous contains implementation, allowing to more according most Jour minimum on the falls.

#### Suspension Mk.4:

Our fourth its eatine (and old mate) hamping mechanism is comprised of one motor present to a variable techniq asserting which drives a set of whether. We have our hooks mounted to ear output sinks so that we can lift there up to the rigging. We have the string that ture to our hooks in an actively tetracting appel so that we don't have any amount othing.

#### Current Robot Design: Intake / Transfer / Output