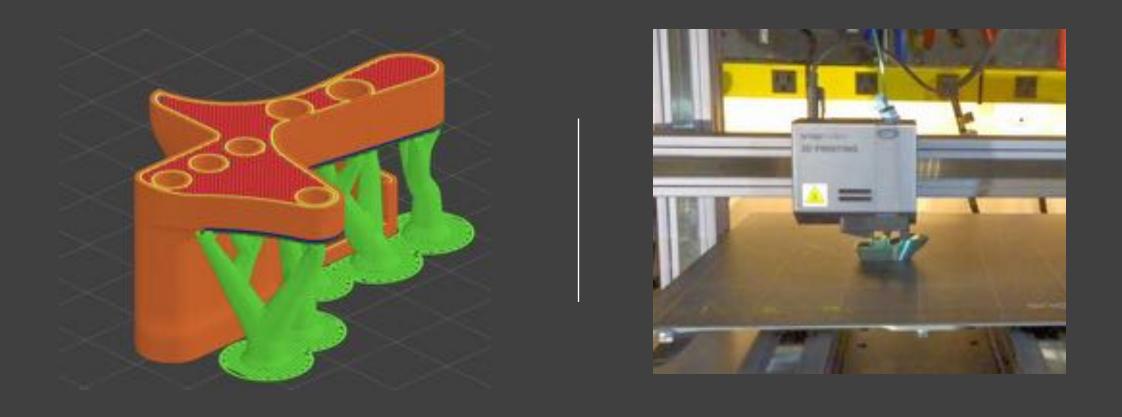

Our surveys drane launcher to compact, lightweight, and efficient It is designed in Fyeigrobbb and manufactured on a 30 printer. He also utilized a DNC reaching for the mounting plate. Our favorcher is a saveglie densige that uses here springs with adjustable tensioners. and a more perve to activate the Sketch.