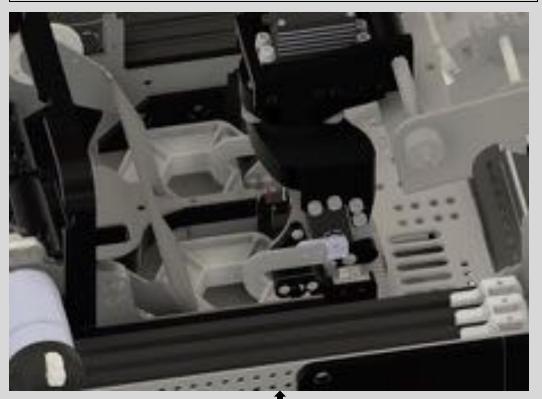

#### Current Robot Design: Intake / Transfer / Output

#### Britishe Mk. St.

We have developed an intake that allows up records agraphed against waterwally. Two drifts it called an "active strand". It has three arguments bers with avegod fating shacked perpendicularly. These term spin at roughly 1200 RPM. This allows up to pull the powls. up our yarry and into our transfer area, the trough. This range is found and see have respect the Sed rose of surgical falling down. for better exhibition off the stacks and locks wittin the stony requirements.

Our make it reserved sets less sets of the stage linear slides, allowing up to collect greats up to II had away how fee reduct, which reduces driving distance tieyonomous and fishelp.

We not a PROVIDE Providing leader. general to upon the supposed belong at a high BPM; this differs from our provides: systems because we now for home a sames, which uses amplitually previously between to be to the fact specified or whole has been gettlede koeffin flag strade on

We also have an Auon Mile serve to actions a produce with the field one of surgical stilling attached to it, aids this as can now put off the stacks offernory by Exercise the last to \$4 proper height.

Our extains known sidence are powered by a angle REV straffements o motor general baspin at 1600 BPM to orand our white-