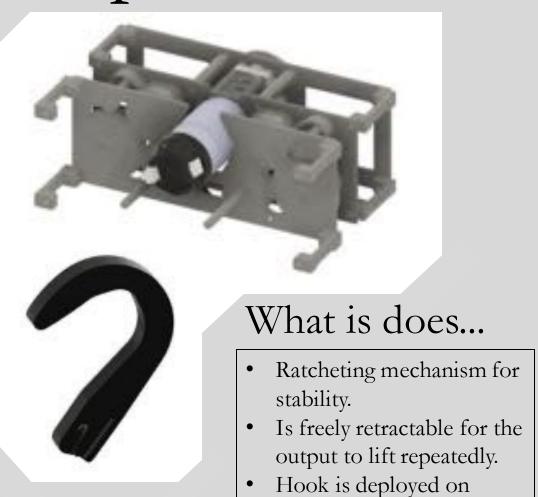

#### Suspension Mk.4:

Our fourth its eatine (and old mate) hamping mechanism is comprised of one motor present to a variable techniq asserting which drives a set of whether. We have our hooks mounted to ear output sinks so that we can lift there up to the rigging. We have the string that ture to our hooks in an actively tetracting appel so that we don't have any amount othing.

#### Syspersion and Windking:

- Output lifes hooks say to the require for auspending.
- Lifes the robot using renovative and robust natified system.