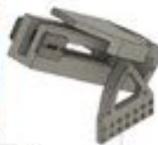

#### Suspension Mk.4:

Our fourth its eatine (and old mate) hamping mechanism is comprised of one motor present to a variable techniq asserting which drives a set of whether. We have our hooks mounted to ear output sinks so that we can lift there up to the rigging. We have the string that ture to our hooks in an actively tetracting appel so that we don't have any amount othing.