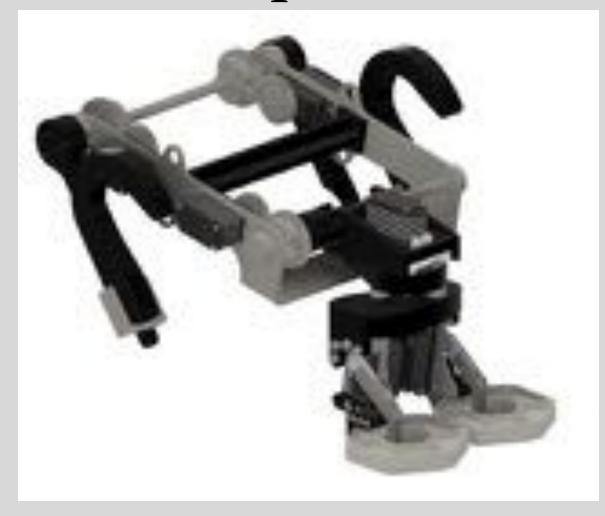

#### Suspension Mk.4:

Our fourth its eatine (and old mate) hamping mechanism is comprised of one motor present to a variable techniq asserting which drives a set of whether. We have our hooks mounted to ear output sinks so that we can lift there up to the rigging. We have the string that ture to our hooks in an actively tetracting appel so that we don't have any amount othing.

#### Current Robot Design: Intake / Transfer / Output

#### Britishe Mk. St.

We have developed an intake that allows up records agraphed against waterwally. Two drifts it called an "active strand". It has three arguments bers with avegod fating shacked perpendicularly. These term spin at roughly 1200 RPM. This allows up to pull the powls. up our yarry and into our transfer area, the trough. This range is found and see have respect the Sed rose of surgical falling down. for better exhibition off the stacks and locks wittin the stony requirements.

#### Output Mile, 4 Actuations

We say a total of 4 spring and you make for our purper. We use hard Audio Months to perhaps our closure that gives on planty of power in a very compact formal. There is one door blue that continuis the furnet, giving up a fact reload, and altiming any by control the angle of our and effective. We upo profiler those blue serior for any "what" and have two more four Moses that control the angle of our dust but. This existin is also counter sprang to reduce the perceivable weight of this surput. Finally, two sicts of from stuge linear stides are direct by one NEY Glos Panatory some in waters our pulped states unitically