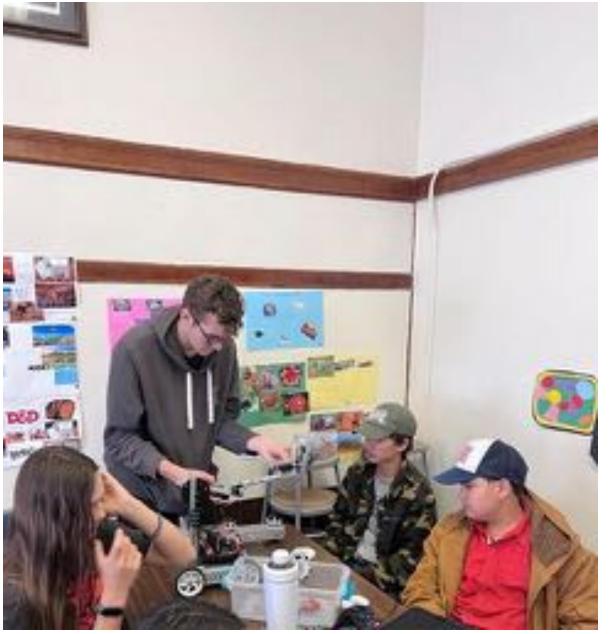

# Presenter Introduction

## Dallin

- o 17 Years Old
- Junior at the Davidson Academy
- 2nd Year of FTC
- 1st Year on VC Silver Circuits
- I love...
  - o Learning
  - o Programming
  - o Building new things
  - o Sharing the things I learn
- Accomplishments
  - o Optimizing a codebase to be edited by a team of people
  - o Learning how to keep a team cohesive, even with differing opinions

# The VC Silver Circuits (Dallin)