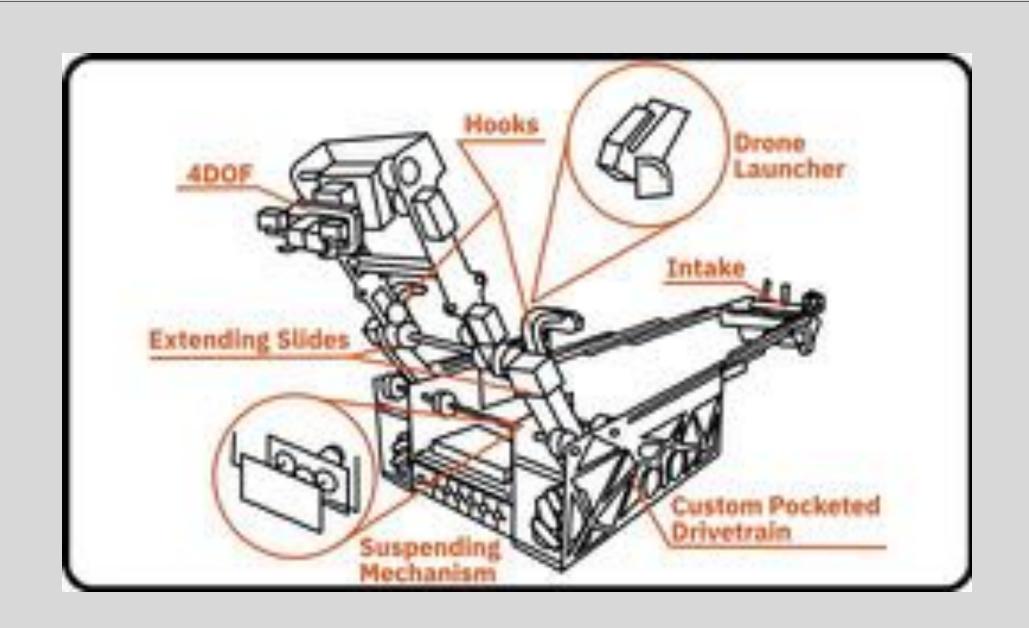

#### Current Robot Design: Chassis / Drone / Suspension

We use a parallel plate style change: this alleget us to have a vary validated and inerropsych reduct. May have planted has notice spaces in the chapts, and this helps us to be smaller. This session our charaks is designed around our acering systems which allows for averagining on AU roboting-baseases with desire some agulations. was decembered; see given while his controlled where good nation was would? reset to make ours our discreption are turning as efficiently so. continue based on the wayne.

#### Change 2 A Acquators

We have how HEY Little Planting manners that allow our necessary wheels. These notices are connected to our wheels using languaged and custom decigned pulsors. We also have these Bublish-odorwine pods that while taking up more space compared to our previous contains implementation, allowing to more according most Jour minimum on the falls.

Our surveys drane launcher to compact, lightweight, and efficient It is designed in Fyeigrobbb and manufactured on a 30 printer. He also utilized a DNC reaching for the mounting plate. Our favorcher is a saveglie densige that uses here springs with adjustable tensioners. and a more perve to activate the Sketch.

#### Suspension Mk.4:

Our fourth its eatine (and old mate) hamping mechanism is comprised of one motor present to a variable techniq asserting which drives a set of whether. We have our hooks mounted to ear output sinks so that we can lift there up to the rigging. We have the string that ture to our hooks in an actively tetracting appel so that we don't have any amount othing.