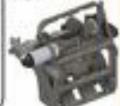

#### Current Robot Design: Intake / Transfer / Output

#### Britishe Mk. St.

We have developed an intake that allows up records agraphed against waterwally. Two drifts it called an "active strand". It has three arguments bers with avegod fating shacked perpendicularly. These term spin at roughly 1200 RPM. This allows up to pull the powls. up our yarry and into our transfer area, the trough. This range is found and see have respect the Sed rose of surgical falling down. for better exhibition off the stacks and locks wittin the stony requirements.