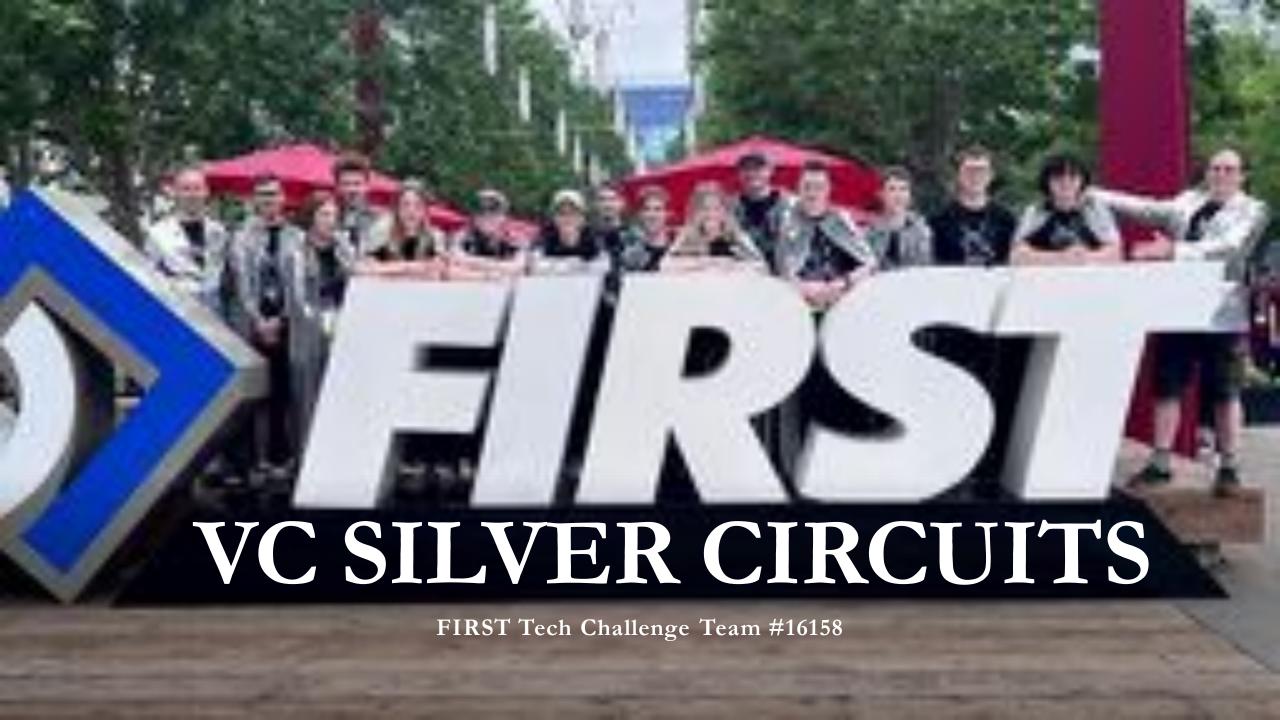

### VC Silver Circuits #16158

- 5<sup>th</sup> Season in FTC
- Rookie Season2019-2020
- 12 Team Members2023-2024 season
- o Grades 8-12th
- 4 Seniors
- 3<sup>rd</sup> Season attending International FIRST Tech Challenge Robotics Competition